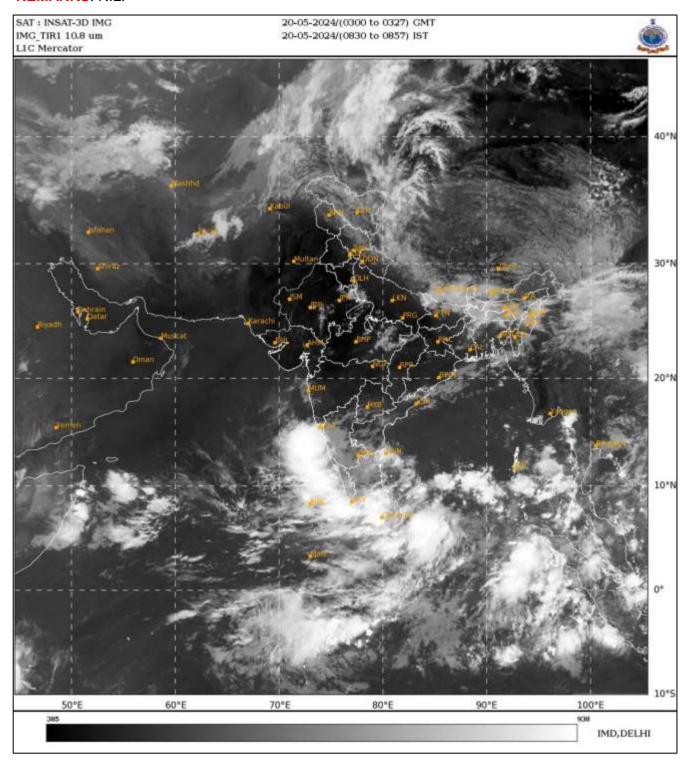

SCATTERED TO BROKEN LOW AND MEDIUM CLOUDS WITH EMBEDDED INTENSE TO VERY INTENSE CONVECTION LAY OVER SOUTH BAY OF BENGAL AND ANDAMAN SEA (MINIMUM CLOUD TOP TEMPERATURE -93°C). SCATTERED LOW AND MEDIUM CLOUDS WITH EMBEDDED WEAK TO MODERATE CONVECTION LAY OVER NORTH AND CENTRAL BAY OF BENGAL.

#### **ARABIAN SEA:**

BROKEN LOW AND MEDIUM CLOUDS WITH EMBEDDED INTENSE TO VERY INTENSE CONVECTION LAY OVER EASTCENTRAL ADJOINING SOUTHEAST ARABIAN SEA OFF GOA-KARNATAKA-KERALA COASTS LAKSHADWEEP ISLANDS AREA & COMORIN AREA (MINIMUM CLOUD TOP TEMPERATURE -93°C).

SCATTERED TO BROKEN LOW AND MEDIUM CLOUDS WITH EMBEDDED INTENSE TO VERY INTENSE CONVECTION LAY OVER SOUTHWEST ARABIAN SEA. SCATTERED LOW AND MEDIUM CLOUDS WITH EMBEDDED MODERATE TO INTENSE CONVECTION LAY OVER REST OF SOUTHEAST ARABIAN SEA MALDIVES AREA AND ISOLATED WEAK TO MODERATE CONVECTION LAY OVER EASTCENTRAL ARABIAN SEA OFF MAHARASHTRA COAST.